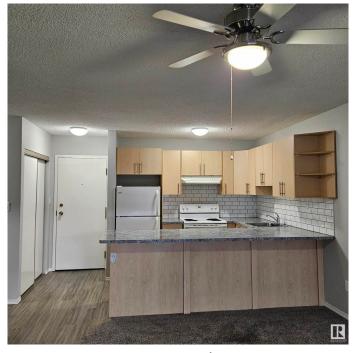

#### \$124,500

1 Bedroom, 1.00 Bathroom, 644 sqft Condo / Townhouse on 0.00 Acres

Pollard Meadows, Edmonton, AB

BRIGHT TOP FLOOR UNIT! This gorgeous one-bedroom, one-bathroom suite is ideally located in Millwoods Terrace. Completely renovated a few years ago, this unit received new counters, cabinets, doors & flooring. This unit has a huge open kitchen & peninsula connected to the living room. The suite also has a spacious screen-enclosed balcony & a large in-suite storage room. The building has an elevator & laundry facilities are located on the same floor. Easy access to the Anthony Henday. Close to all amenities: public library, rec centre, shopping, transit, schools, hospitals & parks - don't miss out on this great opportunity!

#### Interior

Appliances Dishwasher-Built-In, Fan-Ceiling, Hood Fan, Refrigerator, Stove-Electric,

Window Coverings

Heating Hot Water, Natural Gas