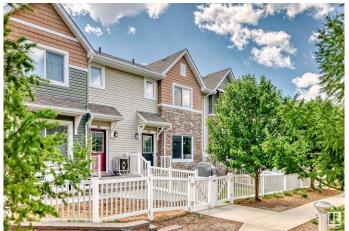

## \$311,000

3 Bedroom, 2.50 Bathroom, 1,283 sqft Condo / Townhouse on 0.00 Acres

Tamarack, Edmonton, AB

Welcome to this beautifully maintained 1,282 sq. ft. condo townhouse with a double attached garage, built in 2012 and still showing like new. This bright and functional home features a cozy living room with hardwood flooring, a modern kitchen with a large island and elegant cabinetry, and 2.5 bathrooms. Upstairs offers three spacious bedrooms, including a generous primary suite. Enjoy the benefits of a tankless hot water system and low-maintenance condo living. Ideally located close to schools, parks, shopping, and all amenities - perfect for families, professionals, or investors.

#### **Exterior**

Exterior Wood, Vinyl

Exterior Features Flat Site, Park/Reserve, Playground Nearby, Public Transportation,

Schools, Shopping Nearby, See Remarks

Roof Asphalt Shingles

Construction Wood, Vinyl