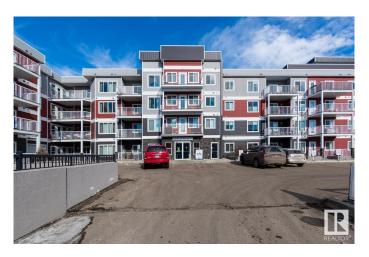

#### \$179,990

1 Bedroom, 1.00 Bathroom, 700 sqft Condo / Townhouse on 0.00 Acres

Rutherford (Edmonton), Edmonton, AB

Mint condition! This 3rd floor one bedroom one den unit at Crossroads of Rutherford offers modern open concept. South facing living room, bedroom and balcony. Large windows, cool in summer and warm in winter. SS appliances in the kitchen, huge counter with breakfast nook. very good size master bedroom with spacious closet. Separate den for office use or second bedroom choice. 4-pc bath included. In room Laundry. Titled Heated underground parking stall. Safe and well managed complex. Walking distance to good school as well as lots of amenities. Easy access to Henday, Highway 2.

#### **Essential Information**

MLS® # E4441444 Price \$179,990

Bedrooms 1

Bathrooms 1.00

Full Baths 1

Square Footage 700 Acres 0.00

Year Built 2014

Type Condo / Townhouse

# of Stories 4
Stories 1

Has Basement Yes

Basement None, No Basement

**Exterior** 

Exterior Wood, Vinyl

Exterior Features Landscaped, Playground Nearby, Public Transportation, Schools,

**Shopping Nearby** 

Roof EPDM Membrane