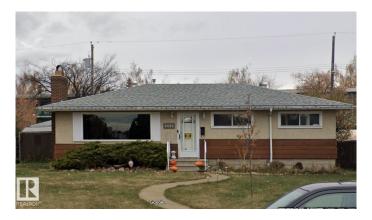

# \$379,999 - 9524 129a Avenue, Edmonton

MLS® #E4441613

## \$379.999

3 Bedroom, 1.50 Bathroom, 1,012 sqft Single Family on 0.00 Acres

Killarney, Edmonton, AB

Welcome to 9524 129A Ave NW, a centrally located basement home on a generous 7,869 sq. ft. lot with rear lane access. Ideally situated within walking distance to all three levels of schools and just minutes from NAIT, this property offers excellent access to 97 Street NW and Yellowhead Trail, making commuting and daily errands a breeze. The home features an unfinished basement, back lane access to an oversized garage, RV parking, and a dog run, perfect for families, hobbyists, or investors alike. The spacious lot presents exciting potential for future redevelopment or rezoning opportunities. Buyers are encouraged to contact the City of Edmonton to explore the possibilities. Don't miss out on this opportunity in a prime Edmonton location. Priced to sell!

Year Built 1959

Type Single Family

Sub-Type **Detached Single Family** 

Style Bungalow

Status Active