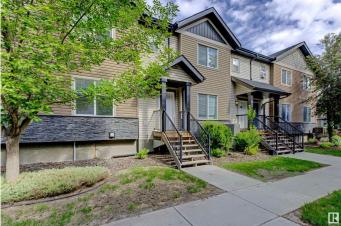

#### \$309,000

3 Bedroom, 2.50 Bathroom, 1,276 sqft Condo / Townhouse on 0.00 Acres

Rutherford (Edmonton), Edmonton, AB

Exceptionally located and well maintained 2 storey townhouse in Rutherford Park with 3 bedrooms, 2.5 baths and double attached garage, mechanical room and laundry room with stacked washer/dryer on the base level. Conveniently close to shopping, schools, walking/bike paths and access to the Anthony Henday Drive and Ellerslie Road, etc.

# **Community Information**

Address 30 1

30 12004 22 Avenue

| Area<br>Subdivision<br>City<br>County<br>Province<br>Postal Code | Edmonton<br>Rutherford (Edmonton)<br>Edmonton<br>ALBERTA<br>AB<br>T6W 0T1                                     |
|------------------------------------------------------------------|---------------------------------------------------------------------------------------------------------------|
| Amenities                                                        |                                                                                                               |
| Amenities                                                        | Detectors Smoke                                                                                               |
| Parking                                                          | Double Garage Attached                                                                                        |
| Interior                                                         |                                                                                                               |
| Interior Features                                                | ensuite bathroom                                                                                              |
| Appliances                                                       | Dishwasher-Built-In, Microwave Hood Fan, Refrigerator, Stacked Washer/Dryer, Stove-Electric, Window Coverings |
| Heating                                                          | Forced Air-1, Natural Gas                                                                                     |
| Stories                                                          | 2                                                                                                             |
| Has Basement                                                     | Yes                                                                                                           |
| Basement                                                         | None, No Basement                                                                                             |
| Exterior                                                         |                                                                                                               |
| Exterior                                                         | Wood, Stone, Vinyl                                                                                            |
| Exterior Features                                                | Fenced                                                                                                        |