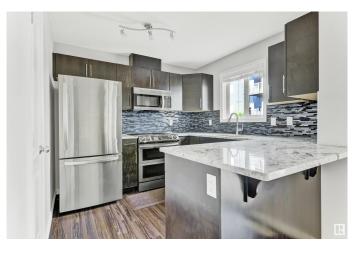

#### \$309,000

3 Bedroom, 2.50 Bathroom, 1,276 sqft Condo / Townhouse on 0.00 Acres

Rutherford (Edmonton), Edmonton, AB

Exceptionally located and well maintained 2 storey townhouse in Rutherford Park with 3 bedrooms, 2.5 baths and double attached garage, mechanical room and laundry room with stacked washer/dryer on the base level. Conveniently close to shopping, schools, walking/bike paths and access to the Anthony Henday Drive and Ellerslie Road, etc.

### **Essential Information**

| MLS® #         | E4441949          |
|----------------|-------------------|
| Price          | \$309,000         |
| Bedrooms       | 3                 |
| Bathrooms      | 2.50              |
| Full Baths     | 2                 |
| Half Baths     | 1                 |
| Square Footage | 1,276             |
| Acres          | 0.00              |
| Year Built     | 2011              |
| Туре           | Condo / Townhouse |
| Sub-Type       | Townhouse         |
| Style          | 2 Storey          |
| Status         | Active            |

# **Community Information**

Address 30 1

30 12004 22 Avenue

| Area<br>Subdivision<br>City<br>County<br>Province<br>Postal Code | Edmonton<br>Rutherford (Edmonton)<br>Edmonton<br>ALBERTA<br>AB<br>T6W 0T1                                     |
|------------------------------------------------------------------|---------------------------------------------------------------------------------------------------------------|
| Amenities                                                        |                                                                                                               |
| Amenities                                                        | Detectors Smoke                                                                                               |
| Parking                                                          | Double Garage Attached                                                                                        |
| Interior                                                         |                                                                                                               |
| Interior Features                                                | ensuite bathroom                                                                                              |
| Appliances                                                       | Dishwasher-Built-In, Microwave Hood Fan, Refrigerator, Stacked Washer/Dryer, Stove-Electric, Window Coverings |
| Heating                                                          | Forced Air-1, Natural Gas                                                                                     |
| Stories                                                          | 2                                                                                                             |
| Has Basement                                                     | Yes                                                                                                           |
| Basement                                                         | None, No Basement                                                                                             |
| Exterior                                                         |                                                                                                               |
| Exterior                                                         | Wood, Stone, Vinyl                                                                                            |
| Exterior Features                                                | Fenced                                                                                                        |