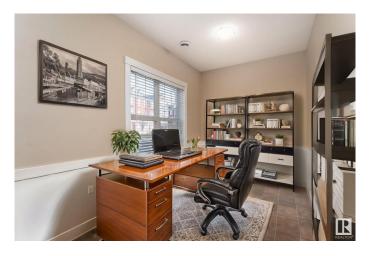

#### \$335,000

3 Bedroom, 2.50 Bathroom, 1,442 sqft Condo / Townhouse on 0.00 Acres

Klarvatten, Edmonton, AB

RARE 3 CAR PARKING! (Double garage with an additional stall in front of garage). Welcome to this stylish 3 bed, 2.5 bath townhouse in desirable Klarvatten with 1402 sq ft of comfortable living space. The main floor features 9' ceilings, a bright open-concept layout, and a modern kitchen with stainless steel appliances, a large peninsula island, and ample storage. Relax in the cozy living room, enjoy meals in the dining area, or step onto the balcony for fresh air. Upstairs, the spacious primary bedroom includes a 4-piece ensuite and great closet space, plus two more bedrooms, a full bath, and laundry room. Includes a double attached garage and extra parking. Steps from Poplar Lake, walking trails, and close to the Henday, shops, and amenities. (images are Virtually staged)