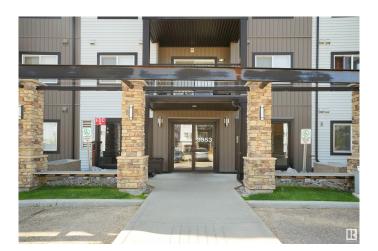

## \$219,900

2 Bedroom, 2.00 Bathroom, 840 sqft Condo / Townhouse on 0.00 Acres

Laurel, Edmonton, AB

Beautiful main floor, 2 bedroom unit with an open concept. Gorgeous Kitchen with all stainless steel appliances. Huge island with double sinks and generous seating. Spacious living room area with sliding glass doors leading to your patio and grassed area. Big master bedroom with a walk-thru closet that leads into your 4 piece ensuite. This unit also has in-suite laundry and fresh air intake. There is heated underground parking for full size cars and trucks. There is also plenty of visitor parking for all your guests. You won't be disappointed

# **Exterior**

Exterior Wood, Vinyl

Exterior Features Landscaped, Public Transportation, Schools, Shopping Nearby

Roof Asphalt Shingles

Construction Wood, Vinyl

Foundation Concrete Perimeter