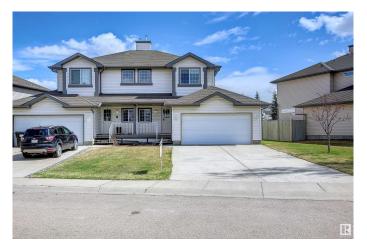

## \$405,000

3 Bedroom, 1.50 Bathroom, 1,145 sqft Single Family on 0.00 Acres

Ellerslie, Edmonton, AB

Don't miss out on this amazing property at a great location and with a big open front! Single family half-duplex home with an oversized double garage, big driveway with four car or RV parking space, features 3 bedrooms and a cozy corner fireplace. Recent upgrades include new carpet, new window covering, new paint, maintenance free landing and deck. Unfinished basement waiting for your final touchs. Very close to bus route for Century Park and big park/playground and close to all amenties including schools, public transportation, parks, shopping, restaurants, and ANTHONY HENDAY.

#### **Essential Information**

MLS® # E4442572 Price \$405,000

Bedrooms 3

Bathrooms 1.50

Full Baths 1

Half Baths 1

Square Footage 1,145

Acres 0.00

Year Built 2005

Type Single Family

Sub-Type Half Duplex

Style 2 Storey
Status Active