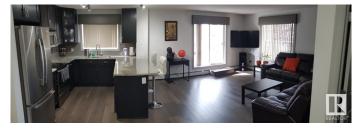

## \$209,000

2 Bedroom, 2.00 Bathroom, 1,044 sqft Condo / Townhouse on 0.00 Acres

Larkspur, Edmonton, AB

Bright and spacious former show suite in Aspen Meadows! This 2 bed, 2 bath corner unit features a large U-shaped kitchen with quartz countertops, maple cabinets, and stainless steel appliances. Enjoy laminate flooring, in-suite laundry, and a southwest-facing wraparound balcony with gas line for BBQ. Includes titled underground parking, separate storage cage, and access to fitness room & guest suite. Condo fees cover all utilities. Walk to shopping, dining, and Meadows Rec Centre with quick access to Whitemud & Anthony Henday.