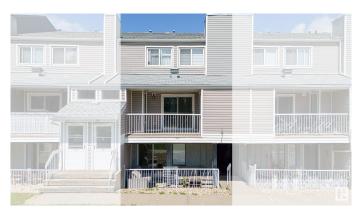

# \$179,900

2 Bedroom, 1.50 Bathroom, 1,092 sqft Condo / Townhouse on 0.00 Acres

Ermineskin, Edmonton, AB

Welcome to this beautiful bungalow-style townhouse in the desirable community of Ermineskin, offering huge living space. This well-designed home features 2 spacious bedrooms, 1.5 bathrooms, an open-concept kitchen, living and dining area, and convenient in-suite laundry. The location is unbeatableâ€"just minutes away from South Common, Century Park LRT, shopping centres, Anthony Henday, and top-rated schools. This well-managed complex has very low condo fees, making it a smart and affordable choice.

# **Essential Information**

MLS® # E4442840

Price \$179,900

Bedrooms 2

Bathrooms 1.50

Full Baths 1

Half Baths 1

Square Footage 1,092

# **Exterior**

Exterior Wood, Vinyl

Exterior Features Golf Nearby, Landscaped, Schools, Shopping Nearby

Roof Asphalt Shingles

Construction Wood, Vinyl

Foundation Concrete Perimeter