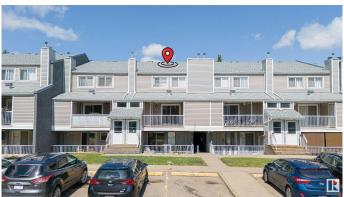

# \$179,900

2 Bedroom, 1.50 Bathroom, 1,092 sqft Condo / Townhouse on 0.00 Acres

Ermineskin, Edmonton, AB

Welcome to this beautiful bungalow-style townhouse in the desirable community of Ermineskin, offering huge living space. This well-designed home features 2 spacious bedrooms, 1.5 bathrooms, an open-concept kitchen, living and dining area, and convenient in-suite laundry. The location is unbeatableâ€"just minutes away from South Common, Century Park LRT, shopping centres, Anthony Henday, and top-rated schools. This well-managed complex has very low condo fees, making it a smart and affordable choice.

# **Community Information**

Address 309 10404 24 Avenue

Area Edmonton
Subdivision Ermineskin
City Edmonton
County ALBERTA

Province AB

Postal Code T6J 4J7

# **Exterior**

Exterior Wood, Vinyl

Exterior Features Golf Nearby, Landscaped, Schools, Shopping Nearby

Roof Asphalt Shingles

Construction Wood, Vinyl

Foundation Concrete Perimeter