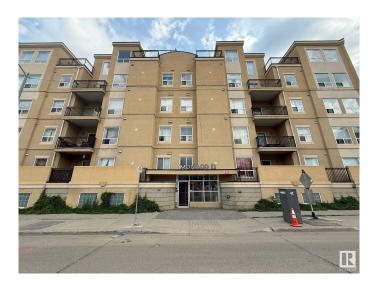

# \$219,700 - 206 10606 102 Avenue, Edmonton

MLS® #E4442842

## \$219,700

2 Bedroom, 1.00 Bathroom, 861 sqft Condo / Townhouse on 0.00 Acres

Downtown (Edmonton), Edmonton, AB

Fully Furnished 2-Bedroom Condo in Downtown Edmonton 2-bedroom, 1-bathroom corner unit located on the second floor of a downtown building. This 860 sq ft condo features an open-concept layout with quartz countertops in the kitchen and bathroom, laminate flooring throughout, and a laundry room with front-load washer and dryer. Includes a north-facing patio and underground parking. Located within walking distance to MacEwan University, NorQuest College, Rogers Place, shopping, restaurants, and LRT stations. Unit comes furnished with 2 couches. 2 queen-size beds with mattresses, 4 bedside tables, 1 dresser, dining table, office table, TV stand, and television.

# **Community Information**

Address 206 10606 102 Avenue

Area Edmonton

Subdivision Downtown (Edmonton)

City Edmonton
County ALBERTA

Province AB

Postal Code T5J 5E9