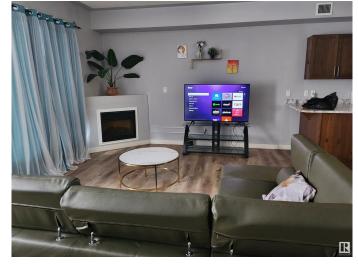

## \$219,700

2 Bedroom, 1.00 Bathroom, 861 sqft Condo / Townhouse on 0.00 Acres

Downtown (Edmonton), Edmonton, AB

Fully Furnished 2-Bedroom Condo in Downtown Edmonton 2-bedroom, 1-bathroom corner unit located on the second floor of a downtown building. This 860 sq ft condo features an open-concept layout with quartz countertops in the kitchen and bathroom, laminate flooring throughout, and a laundry room with front-load washer and dryer. Includes a north-facing patio and underground parking. Located within walking distance to MacEwan University, NorQuest College, Rogers Place, shopping, restaurants, and LRT stations. Unit comes furnished with 2 couches. 2 queen-size beds with mattresses, 4 bedside tables, 1 dresser, dining table, office table, TV stand, and television.