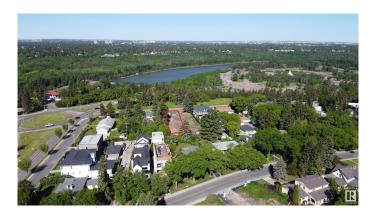

#### \$1,025,000

0 Bedroom, 0.00 Bathroom, Single Family on 0.00 Acres

Windsor Park (Edmonton), Edmonton, AB

47'x190' VACANT LOT. Flat, development ready site. No ASBESTOS, no demolition, just submit your plans to the city and BUILD. Listed for way less than the City of Edmonton tax assessment. With the potential for breathtaking views, located on one of Edmonton's most iconic drives.. this one is a no brainer. The large 47' frontage allows for a full sized house and the 190 foot backyard offers tons of potential with room for a green space, huge back patio, plus a triple car garage and even an over the garage suite, all with room to spare on this massive 835 Sq M lot. DO NOT MISS YOUR CHANCE!

## **Community Information**

Address 8715 Saskatchewan Drive

Area Edmonton

Subdivision Windsor Park (Edmonton)

City Edmonton
County ALBERTA

Province AB

Postal Code T6G 2A9

#### **Exterior**

Exterior Features Back Lane, Flat Site, Hillside, Level Land, No Through Road,

Playground Nearby, Private Setting, Public Transportation, Ravine View,

**River View** 