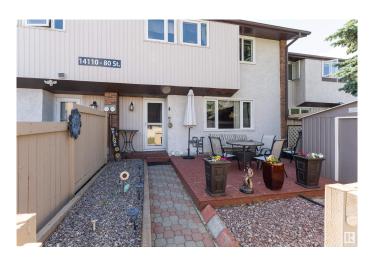

# \$160,000 - 3 14110 80 Street, Edmonton

MLS® #E4443238

## \$160,000

2 Bedroom, 2.00 Bathroom, 905 sqft Condo / Townhouse on 0.00 Acres

Kildare, Edmonton, AB

Cute as a button and move-in ready! This stylish townhouse has all the right features, starting with an oversized primary bedroom that offers plenty of space to relax and unwind. The bright white kitchen opens to a cozy dining area, and the east-facing patio is perfect for morning coffee or soaking up the sunshine. You'll love the convenience of two full bathrooms and a fully finished basement, offering extra living space for a rec room, office, or guests. Ample street parking makes it easy for visitors, and the location is close to everything you need including shops, schools, parks and major commuting roadways. Whether you're a first-time buyer, downsizer, or investor, this one checks all the boxes!

### **Amenities**

Amenities On Street Parking, Hot Water Natural Gas, No Smoking Home, Patio,

See Remarks

Parking Stall

#### **Exterior**

Exterior Wood, Vinyl

Exterior Features Fenced, Landscaped, Low Maintenance Landscape, See Remarks

Roof Asphalt Shingles

Construction Wood, Vinyl

Foundation Concrete Perimeter