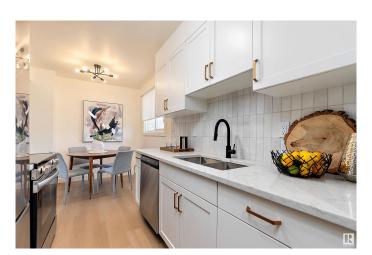

### \$264,999

3 Bedroom, 2.00 Bathroom, 955 sqft Condo / Townhouse on 0.00 Acres

Homesteader, Edmonton, AB

Amazing Opportunity in Homesteader! Backing out onto a large green space with walking paths and dog park near by. Welcome to this beautifully renovated 3-bedroom, 2-bathroom corner unit, perfectly situated in a well-maintained condo complex with some of the lowest condo fees in Edmonton. Backing onto a ravine-style green space and off-leash dog park, this home offers the perfect blend of privacy, nature, and convenience. Enjoy peace of mind in a solid, financially healthy complex with a strong reserve fund. Whether you're a first-time buyer, this property is a standout choice in a prime location.

### **Exterior**

Exterior Wood, Metal, Vinyl

Exterior Features Backs Onto Park/Trees, Fenced, Park/Reserve, Playground Nearby,

Public Transportation, Schools, Shopping Nearby

Roof Asphalt Shingles
Construction Wood, Metal, Vinyl
Foundation Concrete Perimeter