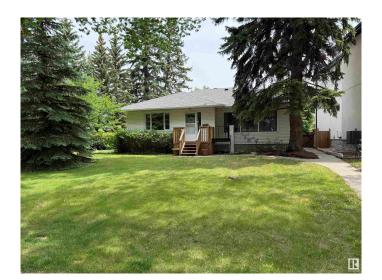

## \$688,000

4 Bedroom, 2.00 Bathroom, 1,226 sqft Single Family on 0.00 Acres

Belgravia, Edmonton, AB

Location, location in desirable Belgravia on this 2+2 bedroom 1226 ft.² bungalow. Located on a quiet tree lined Street and backing onto a bike/ walk trail that is only a short walk to the LRT. Great redevelopment potential also with a 7140 sq ft lot (663 sq met). Home features main floor laundry, hardwood floors, upgraded 100 amp electrical service, lots of natural mid-century charm. Good size, living room, dining room, kitchen and main floor bedrooms. Close to the U of A, River Valley, bike trails, Whyte Ave, restaurants and trendy coffee shops

Basement Full, Finished