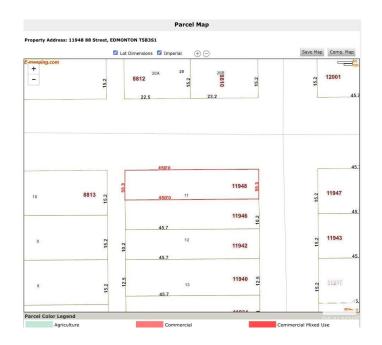

## **Community Information**

Address 11948 88 Street

Area Edmonton
Subdivision Eastwood
City Edmonton
County ALBERTA

Province AB

Postal Code T5B 3S1