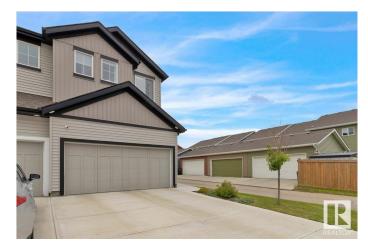

#### \$469,900

3 Bedroom, 2.50 Bathroom, 1,495 sqft Single Family on 0.00 Acres

Maple Crest, Edmonton, AB

Welcome to this beautifully kept 2020 Landmark-built duplex in the desirable Maple Crest community! This high-quality 3 bed, 3 bath home offers modern living with style and comfort. Step inside to 9-ft ceilings and a bright, open layout. The kitchen features sleek quartz countertops, perfect for cooking and entertaining. The spacious master suite includes two walk-in closets and smart blinds for ultimate convenience. Enjoy voice or app control over your lights with the Levven smart home package. Outside, unwind in the deluxe gazebo with sliding panelsâ€"your private retreat! The extended double garage fits a full-size truck with ease. South-facing backyard brings in tons of natural light. Located minutes from schools, shopping, and parks. Don't miss this oneâ€"your next home awaits!

#### **Amenities**

Amenities See Remarks

Parking Double Garage Attached