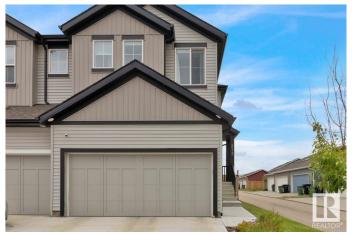

#### \$469,900

3 Bedroom, 2.50 Bathroom, 1,495 sqft Single Family on 0.00 Acres

Maple Crest, Edmonton, AB

Welcome to this beautifully kept 2020 Landmark-built duplex in the desirable Maple Crest community! This high-quality 3 bed, 3 bath home offers modern living with style and comfort. Step inside to 9-ft ceilings and a bright, open layout. The kitchen features sleek quartz countertops, perfect for cooking and entertaining. The spacious master suite includes two walk-in closets and smart blinds for ultimate convenience. Enjoy voice or app control over your lights with the Levven smart home package. Outside, unwind in the deluxe gazebo with sliding panelsâ€"your private retreat! The extended double garage fits a full-size truck with ease. South-facing backyard brings in tons of natural light. Located minutes from schools, shopping, and parks. Don't miss this oneâ€"your next home awaits!

#### **Amenities**

Amenities See Remarks

Parking Double Garage Attached