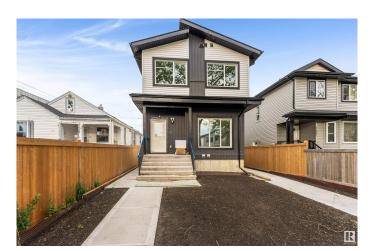

# \$499.900

4 Bedroom, 3.50 Bathroom, 1,304 sqft Single Family on 0.00 Acres

Spruce Avenue, Edmonton, AB

Attention first time home buyers with 5% GST rebate program and investors (4 total unit)!! welcome to Brand new 2024 built half of a DUPLEX WITH BASEMENT SUITE located in spruce avenue. this duplex built by one of Edmonton's elite infill builders. Above grade each features 3 bed & 2.5 bath. Basement is a 1 bed 1 bath Legal Suite. Walking distance to all the amenities, public transit, parks, swimming. Minutes to downtown including schools, Roger place, Royal Alexandra Hospital & Glenrose.

#### **Exterior**

Exterior Wood, Vinyl

Exterior Features View Downtown, See Remarks

Roof Asphalt Shingles

Construction Wood, Vinyl

Foundation Concrete Perimeter