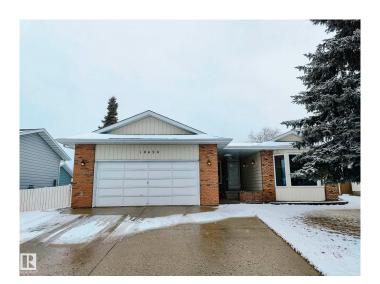

# \$559,000 - 10420 18 Avenue, Edmonton

MLS® #E4445024

## \$559,000

5 Bedroom, 3.00 Bathroom, 1,675 sqft Single Family on 0.00 Acres

Keheewin, Edmonton, AB

RENOVATED & WELL KEPT LARGE
BUNGALOW IN SW KEHEEWIN AREA. MAIN
FLOOR HAS LIVING ROOM, DINING ROOM,
UPDATED KITCHEN OVERLOOKING THE
FAMILY ROOM, FAMILY ROOM HAS
FIREPLACE & PATIO TO DECK, 3
BEDROOMS, 2 FULL BATHS. THERE IS A
SEPARATED STAIRS TO THE BASEMENT
FROM THE BACK DOOR. BASEMENT IS
NICELY FINISHED WITH A BAR IN THE
FAMILY ROOM, 3 OTHER BEDROOMS,
FULL BATHS, LAUNDRY & FURNACE AREA.
NICE FENCED BACKYARD

### **Exterior**

Exterior Wood, Brick, Vinyl

Exterior Features Fenced, Landscaped

Roof Asphalt Shingles

Construction Wood, Brick, Vinyl

Foundation Concrete Perimeter