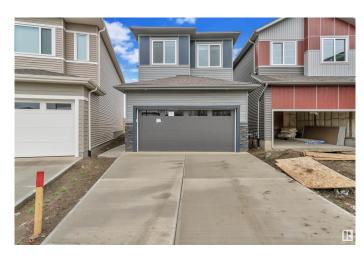

#### \$638,000

5 Bedroom, 3.00 Bathroom, 2,028 sqft Single Family on 0.00 Acres

Stillwater, Edmonton, AB

PRICE REDUCED!! Welcome to this stunning new build in the highly desirable community of Stillwater, situated on a massive 610 mÂ<sup>2</sup> PIE SHAPED LOT. The main floor features a bright OPEN-TO-ABOVE concept with soaring ceilings, a spacious living and dining area, a functional spice kitchen, and a rare main floor bedroom with a full 3-PIECE BATHROOMâ€"ideal for guests or extended family. Upstairs offers FOUR GENEROUSLY sized bedrooms, including a spacious primary suite, two full bathrooms, and a convenient laundry room, along with a bonus room perfect for relaxing or entertaining. With a SEPARATE SIDE ENTRANCE, luxury, space, and long-term valueâ€"just minutes from schools, parks, shopping, and more.

#### **Essential Information**

MLS® # E4445927
Price \$638,000
Bedrooms 5

3.00

Full Baths 3

Square Footage 2,028 Acres 0.00 Year Built 2025 Type Single Family

Sub-Type Detached Single Family

Style 2 Storey
Status Active

# **Community Information**

Address 2141 209a Street

Area Edmonton
Subdivision Stillwater
City Edmonton
County ALBERTA

Province AB

Postal Code T6M 3C7