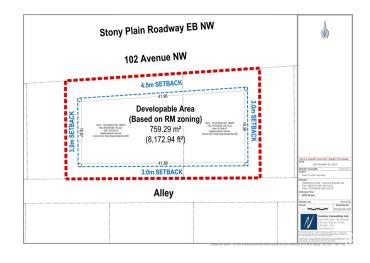

## \$1,100,000

0 Bedroom, 0.00 Bathroom, Single Family on 0.00 Acres

Glenora, Edmonton, AB

ONCE IN A LIFETIME GLENORA OPPORTUNITY. Walking distance to LRT & affluent amenities. Purchase these properties in combination for a total of 1225M2 of prime redevelopment space. Capitalize on city designation for Priority Growth in a Primary Corridor. Both properties are currently rented! Rent & hold until you are ready to redevelop this parcel! Properties together boast 157 ft on north (alley) side. 154 ft frontage. West side 74ft. Eastside 88 ft. Buyer and/or representation to confirm all measurements. RM 23 Zoning. Rent & Hold. Rent and Develop. The possibilities are endless. Properties are sold as is where is. Nearby walking trails, excellent schools, bus routes/LRT, downtown only minutes away...take advantage of endless opportunities in this stellar mature neighborhood in a city bustling with growth & opportunity. This sought after neighborhood will bring strong rents for your rental portfolio while being a potential project for CHMC MLI Financing. Edmonton's future is bustling...be a part of it!

## **Exterior**

Exterior Features Back Lane, Commercial, Public Transportation, Schools, Shopping

Nearby, Subdividable Lot, See Remarks

## **Additional Information**

Date Listed July 5th, 2025

Days on Market 64

Zoning Zone 11

DATA IS DEEMED RELIABLE BUT IS NOT GUARANTEED ACCURATE BY THE REALTORS® ASSOCIATION OF EDMONTON. COPYRIGHT 2025 BY THE REALTORS® ASSOCIATION OF EDMONTON. ALL RIGHTS RESERVED.Trademarks are owned or controlled by the Canadian Real Estate Association (CREA) and identify real estate professionals who are members of CREA (REALTOR®, REALTORS®) and/or the quality of services they provide (MLS®, Multiple Listing Service®)