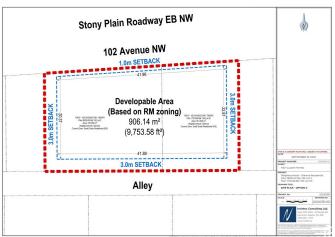

## \$1,100,000

0 Bedroom, 0.00 Bathroom, Single Family on 0.00 Acres

Glenora, Edmonton, AB

ONCE IN A LIFETIME GLENORA OPPORTUNITY. Walking distance to LRT & affluent amenities. Purchase these properties in combination for a total of 1225M2 of prime redevelopment space. Capitalize on city designation for Priority Growth in a Primary Corridor. Both properties are currently rented! Rent & hold until you are ready to redevelop this parcel! Properties together boast 157 ft on north (alley) side. 154 ft frontage. West side 74ft. Eastside 88 ft. Buyer and/or representation to confirm all measurements. RM 23 Zoning. Rent & Hold. Rent and Develop. The possibilities are endless. Properties are sold as is where is. Nearby walking trails, excellent schools, bus routes/LRT, downtown only minutes away...take advantage of endless opportunities in this stellar mature neighborhood in a city bustling with growth & opportunity. This sought after neighborhood will bring strong rents for your rental portfolio while being a potential project for CHMC MLI Financing. Edmonton's future is bustling...be a part of it!

## **Exterior**

Exterior Features Back Lane, Commercial, Public Transportation, Schools, Shopping

Nearby, Subdividable Lot, See Remarks

## **Additional Information**

Date Listed July 5th, 2025

Days on Market 64

Zoning Zone 11

DATA IS DEEMED RELIABLE BUT IS NOT GUARANTEED ACCURATE BY THE REALTORS® ASSOCIATION OF EDMONTON. COPYRIGHT 2025 BY THE REALTORS® ASSOCIATION OF EDMONTON. ALL RIGHTS RESERVED.Trademarks are owned or controlled by the Canadian Real Estate Association (CREA) and identify real estate professionals who are members of CREA (REALTOR®, REALTORS®) and/or the quality of services they provide (MLS®, Multiple Listing Service®)