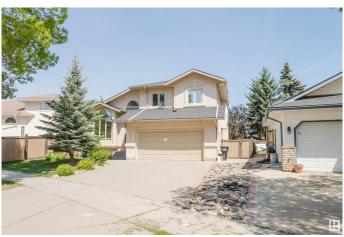

#### \$699,888

4 Bedroom, 3.50 Bathroom, 2,249 sqft Single Family on 0.00 Acres

Bulyea Heights, Edmonton, AB

A masterpiece of modern living, this impeccably renovated 4-bedroom, 3.5-bathroom sanctuary in coveted Bulyea Heights dazzles with a chef's dream kitchen (2022), new roof (2022), and premium upgrades throughout - including energy-efficient triple-pane windows and high-performance furnace - all wrapped in an elegant open-concept design featuring dual living areas, a sophisticated home office, and a spectacular basement entertainment space, while enjoying one of Edmonton's most privileged locations mere moments from River Valley's lush trails, top-tier schools, and serene dry ponds - this is luxury living perfected.

### **Amenities**

Amenities See Remarks

Parking Double Garage Attached