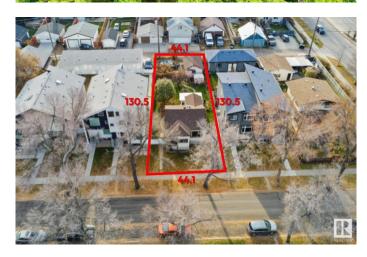

### \$469,000

0 Bedroom, 0.00 Bathroom, Single Family on 0.00 Acres

Ritchie, Edmonton, AB

Outstanding Investment Opportunity in the Heart of Ritchie! This 44' x 130' RF3 zoned lot (approx. 5,800 sq. ft.) offers incredible potential in one of Edmonton's most sought-after southside communities. Perfectly situated just steps from vibrant Whyte Avenue and scenic ravine trails, this property combines urban convenience with natural beauty. RF3 zoning allows for Detached, Semi-Detached, or Multi-Unit Residential development. A rare find in a prime location—ideal for builders, investors, or anyone looking to create something special. Don't miss your chance to own in Ritchie!