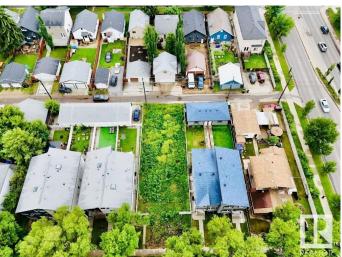

### \$469,000

0 Bedroom, 0.00 Bathroom, Single Family on 0.00 Acres

Ritchie, Edmonton, AB

Outstanding Investment Opportunity in the Heart of Ritchie! This 44' x 130' RF3 zoned lot (approx. 5,800 sq. ft.) offers incredible potential in one of Edmonton's most sought-after southside communities. Perfectly situated just steps from vibrant Whyte Avenue and scenic ravine trails, this property combines urban convenience with natural beauty. RF3 zoning allows for Detached, Semi-Detached, or Multi-Unit Residential development. A rare find in a prime location—ideal for builders, investors, or anyone looking to create something special. Don't miss your chance to own in Ritchie!

## Exterior

Exterior Features Back Lane, Commercial, Park/Reserve, Public Transportation, Shopping Nearby, See Remarks