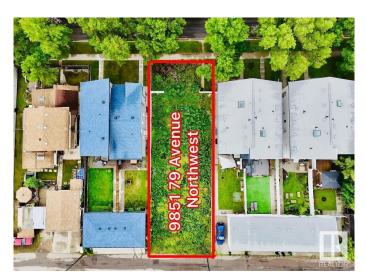

### \$469,000

0 Bedroom, 0.00 Bathroom, Single Family on 0.00 Acres

Ritchie, Edmonton, AB

Outstanding Investment Opportunity in the Heart of Ritchie! This 44' x 130' RF3 zoned lot (approx. 5,800 sq. ft.) offers incredible potential in one of Edmonton's most sought-after southside communities. Perfectly situated just steps from vibrant Whyte Avenue and scenic ravine trails, this property combines urban convenience with natural beauty. RF3 zoning allows for Detached, Semi-Detached, or Multi-Unit Residential development. A rare find in a prime location—ideal for builders, investors, or anyone looking to create something special. Don't miss your chance to own in Ritchie!

## **Community Information**

| Address     | 9851 79 Avenue |
|-------------|----------------|
| Area        | Edmonton       |
| Subdivision | Ritchie        |

| City        | Edmonton |
|-------------|----------|
| County      | ALBERTA  |
| Province    | AB       |
| Postal Code | T6E 1R2  |