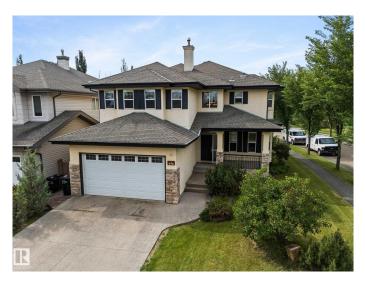

#### \$799,750

4 Bedroom, 4.00 Bathroom, 2,475 sqft Single Family on 0.00 Acres

Hodgson, Edmonton, AB

Spectacular custom built home in Hodghson Estates. Beautifully appointed and very functional main floor with gorgeous kitchen full of cabinet space, granite countertops, large island and top quality stainless steel appliances. Large living room with fireplace, dinning room, beautiful office, functional laundry/mud room and 3 pcs bathroom completes the main floor. Upstairs you will find wonderful master bedroom with 5 pcs ensuite, additional two bedrooms and spacious family room. Fully finished basement with second family room, gym, 4th bedroom and full bathroom with heated tile floor. Large yard has a two tiered cedar deck with pergola and a hot tub.

#### Exterior

| Exterior          | Wood, Stone, Stucco                                                |
|-------------------|--------------------------------------------------------------------|
| Exterior Features | Corner Lot, Flat Site, Landscaped, Public Transportation, Schools, |
|                   | Shopping Nearby                                                    |
| Roof              | Asphalt Shingles                                                   |
| Construction      | Wood, Stone, Stucco                                                |
| Foundation        | Concrete Perimeter                                                 |