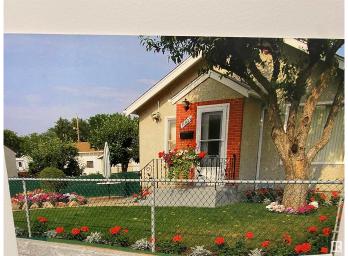

## \$524,000

3 Bedroom, 1.00 Bathroom, 714 sqft Single Family on 0.00 Acres

Newton, Edmonton, AB

RARE GEM FOR GARDENERS & HOBBYISTS! Tired of tiny city lots? This beautiful 0.28 acre property features a well-maintained character home, a giant 1,175 SQ FT heated greenhouse, a 24x26 double garage, and RV parking! Everything has been lovingly cared for and is move-in ready. Enjoy the freedom of growing your own food year-round, launching a backyard greenhouse business, or simply soaking up space and sunshine in your private urban oasis. A perfect home for someone who values land, privacy, and possibilities â€" all while keeping future redevelopment options open!

## **Essential Information**

MLS® # E4446894 Price \$524,000

Bedrooms 3

Bathrooms 1.00

Full Baths 1

Square Footage 714 Acres 0.00

Year Built 1938

Type Single Family

Sub-Type Detached Single Family

Style Bungalow

Status Active