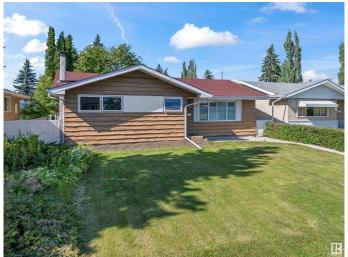

# \$569,000 - 11440 Malmo Road, Edmonton

MLS® #E4446959

### \$569,000

5 Bedroom, 2.50 Bathroom, 1,250 sqft Single Family on 0.00 Acres

Malmo Plains, Edmonton, AB

Bungalow in Malmo Plains. This 1,250 sq ft bungalow offers a great layout and recent upgrades throughout. The main floor features 3 bedrooms and 1.5 bathrooms, with a spacious living area and bright kitchen. The basement includes 2 bedrooms, a full bathroom, and a kitchen setup, perfect for extended family or rental potential. A SEPARATE ENTRANCE adds flexibility and privacy. Major updates in the last 10 years include roofing, flooring, furnace, and windows. Located in a quiet, family-friendly neighbourhood, this home is close to all amenities, including schools, LRT, shopping, and parks.

#### **Exterior**

Exterior Wood, Vinyl

Exterior Features Back Lane, Landscaped, Playground Nearby, Public Transportation,

Schools, Shopping Nearby

Roof Asphalt Shingles

Construction Wood, Vinyl

Foundation Concrete Perimeter