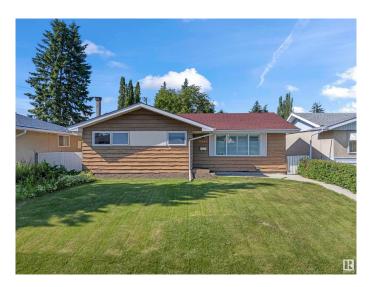

# \$569,000 - 11440 Malmo Road, Edmonton

MLS® #E4446959

### \$569,000

5 Bedroom, 2.50 Bathroom, 1,250 sqft Single Family on 0.00 Acres

Malmo Plains, Edmonton, AB

Bungalow in Malmo Plains. This 1,250 sq ft bungalow offers a great layout and recent upgrades throughout. The main floor features 3 bedrooms and 1.5 bathrooms, with a spacious living area and bright kitchen. The basement includes 2 bedrooms, a full bathroom, and a kitchen setup, perfect for extended family or rental potential. A SEPARATE ENTRANCE adds flexibility and privacy. Major updates in the last 10 years include roofing, flooring, furnace, and windows. Located in a quiet, family-friendly neighbourhood, this home is close to all amenities, including schools, LRT, shopping, and parks.

#### **Exterior**

Exterior Wood, Vinyl

Exterior Features Back Lane, Landscaped, Playground Nearby, Public Transportation,

Schools, Shopping Nearby

Roof Asphalt Shingles

Construction Wood, Vinyl

Foundation Concrete Perimeter