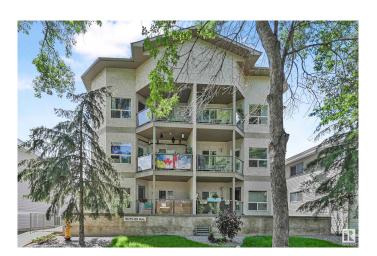

# \$224,900 - 303 10719 80 Avenue, Edmonton

MLS® #E4447439

### \$224,900

2 Bedroom, 1.00 Bathroom, 861 sqft Condo / Townhouse on 0.00 Acres

Queen Alexandra, Edmonton, AB

Condo Living at its Finest on the Top Floor! Welcome to this gorgeous TWO bedroom, TWO bathroom condo, UNDERGROUND PARKING STALL. What a Beautiful City and Partial lake view from this Desireable Top Floor Unit located in. Gleaming Flooring. Open Floor Plan. Spacious Kitchen with Ample Cabinetry, Quartz Counters & Upgraded Sink. Peninsula Island and All Kitchen Appliances. Living room is an excellent size with corner gas fireplace with patio doors leading to your Large Balcony. Master Bedroom features a closet and a jack and jill door to a bathroom. 2nd Bedroom. In-suite laundry located in a storage area. Underground Heated Parking Stall. Air Conditioning. Well managed building with an incredible location. Extremely private location is Quiet and Peaceful.