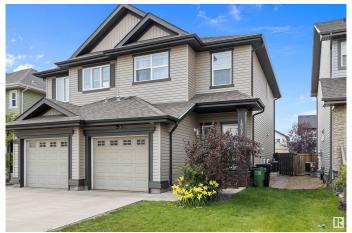

## \$419.900

3 Bedroom, 2.50 Bathroom, 1,474 sqft Single Family on 0.00 Acres

Klarvatten, Edmonton, AB

Welcome to Klarvatten! This charming 3-bedroom home offers a bright, open-concept layout with stylish laminate flooring and stainless steel appliances. Upstairs features two spacious bedrooms, a convenient laundry area, and a generous primary suite with a 5-piece ensuite. You'II also find an additional 4-piece bathroom. The fully finished basement includes a large rec areaâ€"perfect for movie nights, a home gym, or a play space. Enjoy year-round comfort with central A/C, and make the most of summer in the west-facing backyardâ€"ideal for entertaining or relaxing in the evening sun. This move-in ready home is waiting for its next owner!

#### **Exterior**

Exterior Wood, Vinyl

Exterior Features Golf Nearby, Landscaped, Schools, See Remarks

Roof Asphalt Shingles

Construction Wood, Vinyl

Foundation Concrete Perimeter