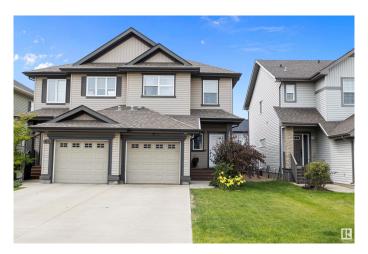

# \$419,900 - 18032 85 Street, Edmonton

MLS® #E4448306

## \$419.900

3 Bedroom, 2.50 Bathroom, 1,474 sqft Single Family on 0.00 Acres

Klarvatten, Edmonton, AB

Welcome to Klarvatten! This charming 3-bedroom home offers a bright, open-concept layout with stylish laminate flooring and stainless steel appliances. Upstairs features two spacious bedrooms, a convenient laundry area, and a generous primary suite with a 5-piece ensuite. You'II also find an additional 4-piece bathroom. The fully finished basement includes a large rec areaâ€"perfect for movie nights, a home gym, or a play space. Enjoy year-round comfort with central A/C, and make the most of summer in the west-facing backyardâ€"ideal for entertaining or relaxing in the evening sun. This move-in ready home is waiting for its next owner!

Type Single Family

Sub-Type Half Duplex
Style 2 Storey
Status Active