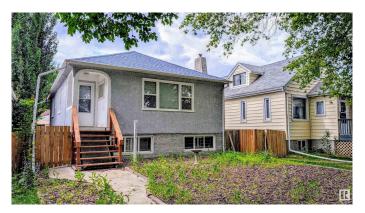

# \$320,000 - 11524 83 St, Edmonton

MLS® #E4448313

# \$320,000

5 Bedroom, 2.00 Bathroom, 1,050 sqft Single Family on 0.00 Acres

Parkdale (Edmonton), Edmonton, AB

Find your new home or investment opportunity in this Parkdale raised bungalow. Boasting nearly 2,000 sq ft of total living space, this home is perfect for families or investors. Features include five bedrooms, two bathrooms, and a mother-in-law suite ideal for extended family. Enjoy cozy evenings by the fireplace, cook with ease using the gas stove, and stay comfortable year-round with central air conditioning. Located in a prime, central yet serene neighborhood, this home is just minutes from downtown, NAIT, and Grant MacEwan, with local shops, cafes, and amenities within walking distance. Combining space, style, and functionality in a highly sought-after area, this is a rare opportunity you don't want to miss!

## **Exterior**

Exterior Wood, Stucco

Exterior Features Fenced, Flat Site, Landscaped, Level Land, Park/Reserve, Picnic Area,

Playground Nearby, Public Transportation, Schools, Shopping Nearby

Roof Asphalt Shingles