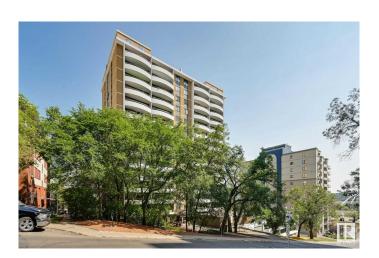

#### \$114,900

1 Bedroom, 1.00 Bathroom, 765 sqft Condo / Townhouse on 0.00 Acres

Downtown (Edmonton), Edmonton, AB

Spacious 765 sq.ft. one bedroom in the MARQUIS with PRIME VIEW. Conveniently located close to transportation, the river valley trails, restaurants, coffee shops, Ice District and quick access to the U of A. This bright corner unit has PRIME East and South exposures with a stunning river valley and downtown view. A spacious living area with plenty of space for a home office area. Kitchen featuring wood cabinets and pantry. Large storage room in the unit. East facing balcony. The building amenities include an exercise room, social room with a billiard table, saunas, tennis court and visitor parking. Assigned covered parking. The condo fees include all utilities.

## **Community Information**

Address 906 9725 106 Street

Area Edmonton

Subdivision Downtown (Edmonton)

City Edmonton
County ALBERTA

Province AB

Postal Code T5K 1B5