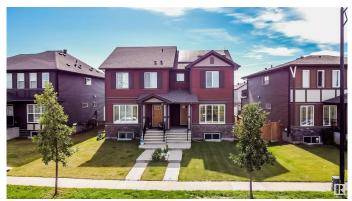

#### \$459,900

3 Bedroom, 2.50 Bathroom, 1,714 sqft Single Family on 0.00 Acres

Crystallina Nera West, Edmonton, AB

Stylish, Energy-Efficient Duplex with Bonus Room, Balcony & Oversized Garage Discover modern comfort in this upgraded 3-bed, 2.5-bath half duplex in Crystallina Nera. Thoughtfully designed with 9â€<sup>™</sup> ceilings, triple-pane windows, solar panels, and smart blinds and lighting for year-round efficiency. The open-concept main floor features a spacious living/dining area and sleek kitchen with quartz counters, upgraded cabinets, stainless Energy Star appliances, pantry, and large island. Upstairs offers a bonus room with balcony, king-sized primary suite with walk-in California Closets and ensuite, plus two bedrooms, full bath, and upper-floor laundry. Enjoy a 21'x20' rear-attached garage with 220V plug for EV/workshop and extended driveway. Unfinished basement offers future potential. Steps from a future school and close to Henday, CFB Edmonton, and shopping. Don't miss this exceptional opportunity!