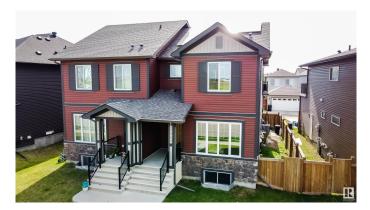

#### \$459,900

3 Bedroom, 2.50 Bathroom, 1,714 sqft Single Family on 0.00 Acres

Crystallina Nera West, Edmonton, AB

Stylish, Energy-Efficient Duplex with Bonus Room, Balcony & Oversized Garage Discover modern comfort in this upgraded 3-bed, 2.5-bath half duplex in Crystallina Nera. Thoughtfully designed with 9â€<sup>™</sup> ceilings, triple-pane windows, solar panels, and smart blinds and lighting for year-round efficiency. The open-concept main floor features a spacious living/dining area and sleek kitchen with quartz counters, upgraded cabinets, stainless Energy Star appliances, pantry, and large island. Upstairs offers a bonus room with balcony, king-sized primary suite with walk-in California Closets and ensuite, plus two bedrooms, full bath, and upper-floor laundry. Enjoy a 21'x20' rear-attached garage with 220V plug for EV/workshop and extended driveway. Unfinished basement offers future potential. Steps from a future school and close to Henday, CFB Edmonton, and shopping. Don't miss this exceptional opportunity!